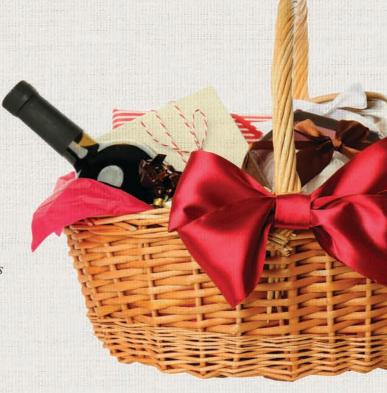

# JOLLYBELLS CHRISTMAS HAMPER

Discover the pure joy of the Jollybells Christmas hamper, filled with a delightful variety of festive flavors.

#### The hamper includes:

- o Grandma Wild's 5 traditional mine pies
- Homemade orange marmalade
- o 16 assortment InterContinental truffle pralines
- o Tea caddy Dilmah silver jubilee, organic tea
- o Christmas cookies assorted
- o Bottled Red or White wine 750 ml

PRICE
BD 22.00
BD 32.00 (WITH BEVERAGE)