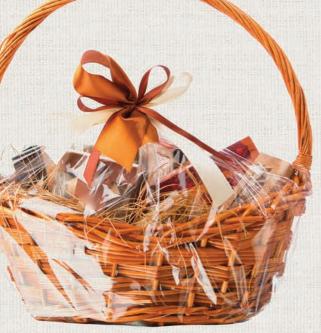

### DASHER'S DELIGHT

Introducing Dasher's Delights, the ultimate Christmas hamper that offers incredible value.

Inside this beautiful wicker basket you will find:

- o A bottle of Chardonnay Brut
- o Assortment of chocolate pralines
- o Authentic French macaroons
- o Rigani Greek honey

PRICE
BD 8.00
BD 18.00 (WITH BEVERAGE)