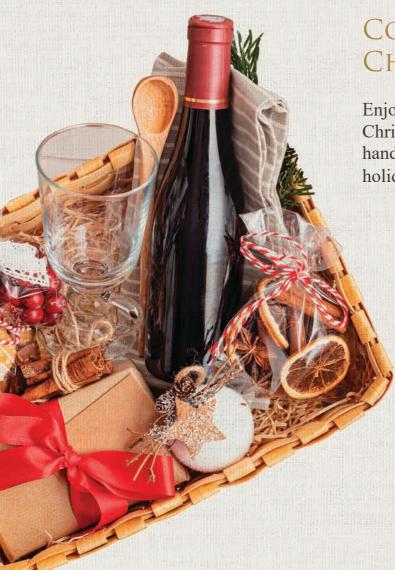

## COMET'S CONNOISSEUR CHRISTMAS HAMPER

Enjoy a festive Comet's Connoisseur Christmas hamper with tasty treats, wine, and a hand-woven basket. Cheers to spreading holiday cheer!

#### The hamper includes:

- o Assorted macaroons 6 pieces
- Star cookies
- o Stollen cake
- o Home-made orange marmalade
- o InterContinental pralines
- o Rigani Greek honey
- o Tea caddy Dilmah silver jubilee, Pure chamomile flowers
- o Voga Prosecco Doc Bottle

PRICE BD 28.00 BD 39.00 (WITH BEVERAGE)

THIS HOLIDAY SEASON,
ELEVATE THE JOY OF GIFT-GIVING WITH A
CUSTOMISED PRESENTATION OF YOUR CHOICE.